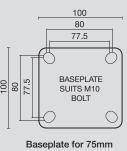

#### LOW HEIGHT HEAVY LOAD PLATE CASTORS

| 10               |               | 0             | $\bigcirc$      | KG                       | G              |                            |                         | J             | T              |
|------------------|---------------|---------------|-----------------|--------------------------|----------------|----------------------------|-------------------------|---------------|----------------|
| Diameter<br>(mm) | Width<br>(mm) | Wheel<br>Type | Bearing<br>Type | Load<br>Capacity<br>(kg) | Height<br>(mm) | Swivel<br>Radius –<br>(mm) | With<br>► Brake<br>(mm) | Rigid<br>Code | Swivel<br>Code |
| 50               | 38            | Nylon         | Plain           | 300                      | 79             | 40                         | 55                      | R2007         | S2006          |
| 75               | 50            | Nylon         | Plain           | 600                      | 105            | 55                         | 105                     | R3007         | S3006          |