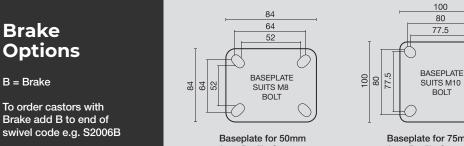

#### LOW HEIGHT HEAVY LOAD PLATE CASTORS

| 10               |               | 0             | $\bigcirc$      | KG                       | G              |                            |                         | J             | T              |
|------------------|---------------|---------------|-----------------|--------------------------|----------------|----------------------------|-------------------------|---------------|----------------|
| Diameter<br>(mm) | Width<br>(mm) | Wheel<br>Type | Bearing<br>Type | Load<br>Capacity<br>(kg) | Height<br>(mm) | Swivel<br>Radius –<br>(mm) | With<br>► Brake<br>(mm) | Rigid<br>Code | Swivel<br>Code |
| 50               | 38            | Nylon         | Plain           | 300                      | 79             | 40                         | 55                      | R2007         | S2006          |
| 75               | 50            | Nylon         | Plain           | 600                      | 105            | 55                         | 105                     | R3007         | S3006          |