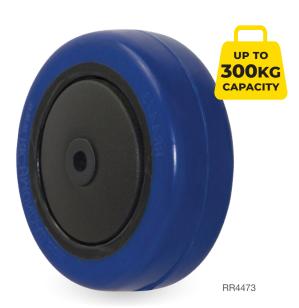

## REBOUND RUBBER WHEELS

These wheels are non-marking, quiet, shock absorbing and have a low rolling resistance. They are ideal for moving lightly loaded equipment over uneven ground.

Rebound rubber wheels roll over small obstructions easily, and are commonly seen on waste bins, laundry trolleys, electrical equipment and other 'handle with care' goods. Stainless steel bearing models are also available.

- · High shock absorbing qualities
- Non-marking
- · Corrosion resistant models available

| <b>\ointeg</b>            | Ŧ               |                    | <b>≡</b> r        |                 | KG                       |               |
|---------------------------|-----------------|--------------------|-------------------|-----------------|--------------------------|---------------|
| Wheel<br>Diameter<br>(mm) | Tyre Width (mm) | Boss Width<br>(mm) | Axle<br>Diameter  | Bearing<br>Type | Load<br>Capacity<br>(kg) | Wheel<br>Code |
| 75                        | 30              | 41                 | 8mm or 3/8"       | Ball            | 80                       | RR3348        |
| 75                        | 32              | 41                 | 8mm or 3/8"       | SS Ball         | 80                       | RR3367        |
| 75                        | 30              | 39                 | 1/2"              | Plain           | 100                      | RR3370        |
| 100                       | 30              | 41                 | 8mm or 3/8"       | Ball            | 100                      | RR4473        |
| 100                       | 32              | 41                 | 8mm or 3/8"       | SS Ball         | 100                      | RR4367        |
| 100                       | 30              | 39                 | 1/2"              | Plain           | 100                      | RR4470        |
| 100                       | 35              | 46                 | 8mm, 3/8", 12mm   | Ball            | 150                      | RR4077        |
| 100                       | 50              | 65                 | 1/2" or 20mm      | Ball            | 200                      | RR4078        |
| 125                       | 30              | 42                 | 8mm or 3/8"       | Ball            | 100                      | RR5573        |
| 125                       | 32              | 42                 | 8mm or 3/8"       | SS Ball         | 100                      | RR5637        |
| 125                       | 30              | 39                 | 1/2"              | Plain           | 100                      | RR5570        |
| 125                       | 35              | 46                 | 8mm, 3/8" or 12mm | Ball            | 150                      | RR5077        |
| 125                       | 50              | 65                 | 1/2" or 20mm      | Ball            | 250                      | RR5078        |
| 150                       | 45              | 65                 | 1/2" or 20mm      | Ball            | 300                      | RR6677        |
| 200                       | 45              | 65                 | 1/2" or 20mm      | Ball            | 300                      | RR8871        |