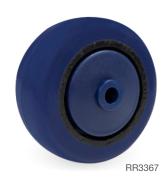

## REBOUND RUBBER WHEELS

These wheels are non-marking, quiet, shock absorbing and have a low rolling resistance. They are ideal for moving lightly loaded equipment over uneven ground.

Rebound rubber wheels roll over small obstructions easily, and are commonly seen on waste bins, laundry trolleys, electrical equipment and other 'handle with care' goods. Stainless steel bearing models are also available.

- · High shock absorbing qualities
- Non-marking
- · Corrosion resistant models available

| <b>\ointeg</b>            | Ŧ               |                    | <b>≡</b> r        |                 | KG                       |               |
|---------------------------|-----------------|--------------------|-------------------|-----------------|--------------------------|---------------|
| Wheel<br>Diameter<br>(mm) | Tyre Width (mm) | Boss Width<br>(mm) | Axle<br>Diameter  | Bearing<br>Type | Load<br>Capacity<br>(kg) | Wheel<br>Code |
| 75                        | 30              | 41                 | 8mm or 3/8"       | Ball            | 80                       | RR3348        |
| 75                        | 32              | 41                 | 8mm or 3/8"       | SS Ball         | 80                       | RR3367        |
| 75                        | 30              | 39                 | 1/2"              | Plain           | 100                      | RR3370        |
| 100                       | 30              | 41                 | 8mm or 3/8"       | Ball            | 100                      | RR4473        |
| 100                       | 32              | 41                 | 8mm or 3/8"       | SS Ball         | 100                      | RR4367        |
| 100                       | 30              | 39                 | 1/2"              | Plain           | 100                      | RR4470        |
| 100                       | 35              | 46                 | 8mm, 3/8", 12mm   | Ball            | 150                      | RR4077        |
| 100                       | 50              | 65                 | 1/2" or 20mm      | Ball            | 200                      | RR4078        |
| 125                       | 30              | 42                 | 8mm or 3/8"       | Ball            | 100                      | RR5573        |
| 125                       | 32              | 42                 | 8mm or 3/8"       | SS Ball         | 100                      | RR5637        |
| 125                       | 30              | 39                 | 1/2"              | Plain           | 100                      | RR5570        |
| 125                       | 35              | 46                 | 8mm, 3/8" or 12mm | Ball            | 150                      | RR5077        |
| 125                       | 50              | 65                 | 1/2" or 20mm      | Ball            | 250                      | RR5078        |
| 150                       | 45              | 65                 | 1/2" or 20mm      | Ball            | 300                      | RR6677        |
| 200                       | 45              | 65                 | 1/2" or 20mm      | Ball            | 300                      | RR8871        |