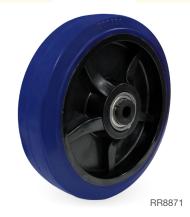

## REBOUND RUBBER WHEELS

These wheels are non-marking, quiet, shock absorbing and have a low rolling resistance. They are ideal for moving lightly loaded equipment over uneven ground.

Rebound rubber wheels roll over small obstructions easily, and are commonly seen on waste bins, laundry trolleys, electrical equipment and other 'handle with care' goods. Stainless steel bearing models are also available.

- · High shock absorbing qualities
- Non-marking
- · Corrosion resistant models available

| <b>\ointeg</b>            | Ŧ               |                    | <b>≡</b> r        |                 | KG                       |               |
|---------------------------|-----------------|--------------------|-------------------|-----------------|--------------------------|---------------|
| Wheel<br>Diameter<br>(mm) | Tyre Width (mm) | Boss Width<br>(mm) | Axle<br>Diameter  | Bearing<br>Type | Load<br>Capacity<br>(kg) | Wheel<br>Code |
| 75                        | 30              | 41                 | 8mm or 3/8"       | Ball            | 80                       | RR3348        |
| 75                        | 32              | 41                 | 8mm or 3/8"       | SS Ball         | 80                       | RR3367        |
| 75                        | 30              | 39                 | 1/2"              | Plain           | 100                      | RR3370        |
| 100                       | 30              | 41                 | 8mm or 3/8"       | Ball            | 100                      | RR4473        |
| 100                       | 32              | 41                 | 8mm or 3/8"       | SS Ball         | 100                      | RR4367        |
| 100                       | 30              | 39                 | 1/2"              | Plain           | 100                      | RR4470        |
| 100                       | 35              | 46                 | 8mm, 3/8", 12mm   | Ball            | 150                      | RR4077        |
| 100                       | 50              | 65                 | 1/2" or 20mm      | Ball            | 200                      | RR4078        |
| 125                       | 30              | 42                 | 8mm or 3/8"       | Ball            | 100                      | RR5573        |
| 125                       | 32              | 42                 | 8mm or 3/8"       | SS Ball         | 100                      | RR5637        |
| 125                       | 30              | 39                 | 1/2"              | Plain           | 100                      | RR5570        |
| 125                       | 35              | 46                 | 8mm, 3/8" or 12mm | Ball            | 150                      | RR5077        |
| 125                       | 50              | 65                 | 1/2" or 20mm      | Ball            | 250                      | RR5078        |
| 150                       | 45              | 65                 | 1/2" or 20mm      | Ball            | 300                      | RR6677        |
| 200                       | 45              | 65                 | 1/2" or 20mm      | Ball            | 300                      | RR8871        |