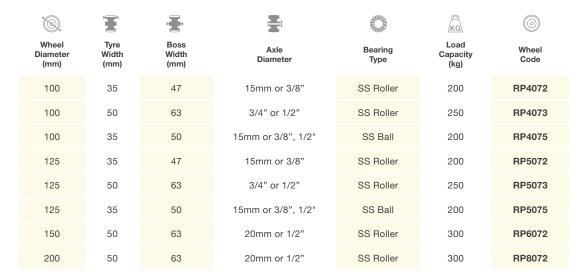

- Ideal for fragile loads
- Quiet and shock absorbing
- Corrosion resistant models with threadguards available

| ĨQ.                       | Ì                      |                        |                                                       | $\bigcirc$                   | KG                       | $\bigcirc$                         |
|---------------------------|------------------------|------------------------|-------------------------------------------------------|------------------------------|--------------------------|------------------------------------|
| Wheel<br>Diameter<br>(mm) | Tyre<br>Width<br>(mm)  | Boss<br>Width<br>(mm)  | Axle<br>Diameter                                      | Bearing<br>Type              | Load<br>Capacity<br>(kg) | Wheel<br>Code                      |
| 75                        | 32                     | 41                     | 8mm or 3/8"                                           | Ball                         | 80                       | ER3368                             |
| 100                       | 32                     | 41                     | 8mm or 3/8"                                           | Ball                         | 100                      | ER4368                             |
| 125                       | 32                     | 42                     | 8mm or 3/8"                                           | Ball                         | 100                      | ER5368                             |
| 230                       | 50                     | 57                     | 20 or 25mm                                            | Ball                         | 250                      | ER1009                             |
| (mm)<br>75<br>100<br>125  | (mm)<br>32<br>32<br>32 | (mm)<br>41<br>41<br>42 | Diameter<br>8mm or 3/8"<br>8mm or 3/8"<br>8mm or 3/8" | Type<br>Ball<br>Ball<br>Ball | (kg)<br>80<br>100<br>100 | Code<br>ER3368<br>ER4368<br>ER5368 |