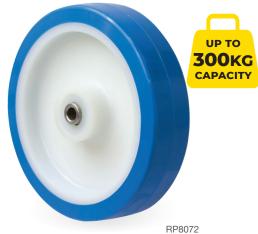

## REBOUND POLY TYRED WHEELS

These wheels have a softer than normal tyre, which provides a smoother, quieter ride than most polyurethane or nylon wheels.

The attractive sky blue tyre will remain cleaner than other types and when combined with stainless steel bearings, these wheels are suitable for clean rooms and other applications where aesthetics and performance are crucial.

- Soft and quiet riding
- Tyres remain cleaner than other wheels

1300 474 246