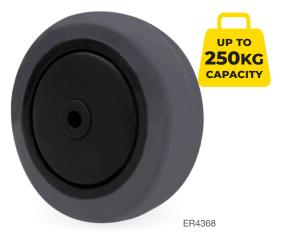

## **ELASTIC RUBBER** WHEELS

Elastic rubber wheels are quiet, shock absorbing and provide a cushioned ride for fragile loads. They manoeuvre well over small obstacles, and have a strong resistance to wear and tear. These wheels are not recommended for applications where solvents are present.

- Ideal for fragile loads
- Quiet and shock absorbing
- Corrosion resistant models with threadguards available

| ĨQ.                       | Ì                      |                        |                                                       | $\bigcirc$                   | KG                       | $\bigcirc$                         |
|---------------------------|------------------------|------------------------|-------------------------------------------------------|------------------------------|--------------------------|------------------------------------|
| Wheel<br>Diameter<br>(mm) | Tyre<br>Width<br>(mm)  | Boss<br>Width<br>(mm)  | Axle<br>Diameter                                      | Bearing<br>Type              | Load<br>Capacity<br>(kg) | Wheel<br>Code                      |
| 75                        | 32                     | 41                     | 8mm or 3/8"                                           | Ball                         | 80                       | ER3368                             |
| 100                       | 32                     | 41                     | 8mm or 3/8"                                           | Ball                         | 100                      | ER4368                             |
| 125                       | 32                     | 42                     | 8mm or 3/8"                                           | Ball                         | 100                      | ER5368                             |
| 230                       | 50                     | 57                     | 20 or 25mm                                            | Ball                         | 250                      | ER1009                             |
| (mm)<br>75<br>100<br>125  | (mm)<br>32<br>32<br>32 | (mm)<br>41<br>41<br>42 | Diameter<br>8mm or 3/8"<br>8mm or 3/8"<br>8mm or 3/8" | Type<br>Ball<br>Ball<br>Ball | (kg)<br>80<br>100<br>100 | Code<br>ER3368<br>ER4368<br>ER5368 |