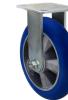

## DONUT PROFILE POLY TYRED ALUMINIUM CENTRED WHEELS

These polyurethane tyred aluminium centred wheels require 20% less force to move than comparative wheels. The reactive polyurethane wheel tread is chemically and mechanically moulded on to a lightweight aluminium centre.

- 20% less force to move
- Lightweight aluminium centre

| ĨQ.                       | Ì                     |                       |                  | $\bigcirc$      | KG                       | $\bigcirc$    |  |
|---------------------------|-----------------------|-----------------------|------------------|-----------------|--------------------------|---------------|--|
| Wheel<br>Diameter<br>(mm) | Tyre<br>Width<br>(mm) | Boss<br>Width<br>(mm) | Axle<br>Diameter | Bearing<br>Type | Load<br>Capacity<br>(kg) | Wheel<br>Code |  |
| 75                        | 30                    | 32                    | 12mm             | Ball            | 150                      | PU349         |  |
| 100                       | 50                    | 66                    | 1/2" or 20mm     | Ball            | 150                      | PU436         |  |
| 125                       | 50                    | 66                    | 1/2" or 20mm     | Ball            | 200                      | PU536         |  |
| 150                       | 50                    | 66                    | 1/2" or 20mm     | Ball            | 200                      | PU636         |  |
| 200                       | 50                    | 66                    | 1/2" or 20mm     | Ball            | 250                      | PU815         |  |