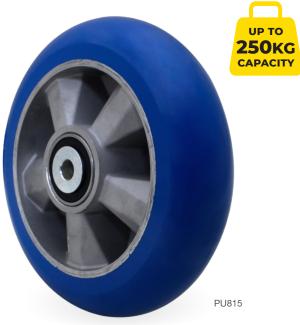

## DONUT PROFILE POLY TYRED ALUMINIUM CENTRED WHEELS

These polyurethane tyred aluminium centred wheels require 20% less force to move than comparative wheels. The reactive polyurethane wheel tread is chemically and mechanically moulded on to a lightweight aluminium centre.

- 20% less force to move
- Lightweight aluminium centre

| ĨQ.                       | Ì                     |                       |                  | $\bigcirc$      | KG                       | $\bigcirc$    |  |
|---------------------------|-----------------------|-----------------------|------------------|-----------------|--------------------------|---------------|--|
| Wheel<br>Diameter<br>(mm) | Tyre<br>Width<br>(mm) | Boss<br>Width<br>(mm) | Axle<br>Diameter | Bearing<br>Type | Load<br>Capacity<br>(kg) | Wheel<br>Code |  |
| 75                        | 30                    | 32                    | 12mm             | Ball            | 150                      | PU349         |  |
| 100                       | 50                    | 66                    | 1/2" or 20mm     | Ball            | 150                      | PU436         |  |
| 125                       | 50                    | 66                    | 1/2" or 20mm     | Ball            | 200                      | PU536         |  |
| 150                       | 50                    | 66                    | 1/2" or 20mm     | Ball            | 200                      | PU636         |  |
| 200                       | 50                    | 66                    | 1/2" or 20mm     | Ball            | 250                      | PU815         |  |