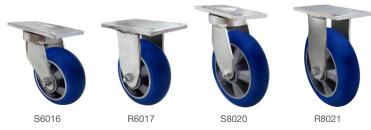

#### HEAVY INDUSTRIAL CASTORS WITH DONUT PROFILE WHEELS Castors with Swivel Lock & Brake or Directional Lock also available

S4372

R4373

S6626

R6627

S8824

R8825

S5372