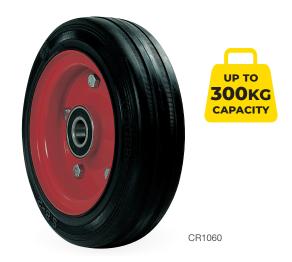

## **CUSHION RUBBER** WHEELS

These wheels can withstand high impact while still offering a soft ride. The steel centre adds additional strength while quality elastic rubber compound tyres result in a softer, shock absorbing ride.

- Soft, shock absorbing ride
- Can withstand high impact

|                 | KG                       |               |
|-----------------|--------------------------|---------------|
| Bearing<br>Type | Load<br>Capacity<br>(kg) | Wheel<br>Code |
| Ball            | 220                      | CR9000        |
| Ball            | 300                      | CR1060        |
| Ball            | 200                      | CR1110        |