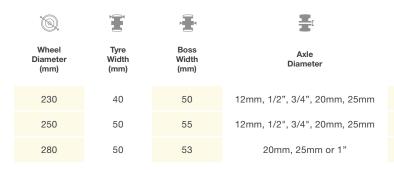

## **CUSHION RUBBER** WHEELS

These wheels can withstand high impact while still offering a soft ride. The steel centre adds additional strength while quality elastic rubber compound tyres result in a softer, shock absorbing ride.

- Soft, shock absorbing ride
- Can withstand high impact

|                 | KG                       |               |
|-----------------|--------------------------|---------------|
| Bearing<br>Type | Load<br>Capacity<br>(kg) | Wheel<br>Code |
| Ball            | 220                      | CR9000        |
| Ball            | 300                      | CR1060        |
| Ball            | 200                      | CR1110        |