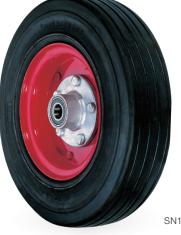

## **SOLID PNEUMATIC** WHEELS

These wheels are puncture proof for long wear, and feature split pins with rugged bolt-on hubs. The unique formulation of these solid pneumatic wheels provides the performance of a pneumatic tyre but with a much higher load capacity. They are towable up to 24kph and are ideal for tarmac use.

- Towable up to 24kph
- Puncture proof
- High load capacity

| <b>*</b>                  | Ĭ                     |                       |   |
|---------------------------|-----------------------|-----------------------|---|
| Wheel<br>Diameter<br>(mm) | Tyre<br>Width<br>(mm) | Boss<br>Width<br>(mm) |   |
| 250                       | 75                    | 93                    |   |
| 300                       | 83                    | 93                    | 2 |
| 400                       | 110                   | 94                    | 2 |
| 400                       | 123                   | PCD                   |   |

SN1612

| /KG                     |               |
|-------------------------|---------------|
| Load<br>apacity<br>(kg) | Wheel<br>Code |
| 260                     | SN1005        |
| 540                     | SN1295        |
| 950                     | SN1612        |
| 1050                    | SN1619        |
|                         |               |