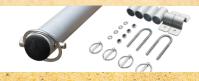

Axles & Axle Mounting Kits to Suit Available

Available in 1" and 20mm Diameters

PF1105-1