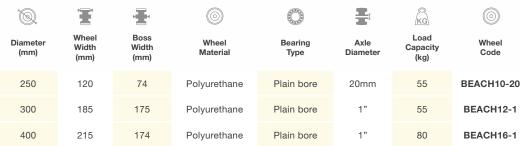

## BALLOON BEACH WHEELS

Balloon beach wheels are made from polyurethane and are ideal for use over soft sand, mud, gravel, grass and rock. They can also handle harder surfaces such as concrete footpaths and roads. They are commonly seen on wheelchairs and other mobility equipment.

- For use on soft and uneven terrain
- · Commonly seen on wheelchairs and beach carts
- Plastic rust-free hub

Please note: Beach wheels are designed to be inflated to a rating of 2-4 PSI only. They are meant to be slightly squishy like a balloon. A bicycle pump is best for inflation. Compressed air can be used but care must be taken to ensure the wheels are not over-inflated.