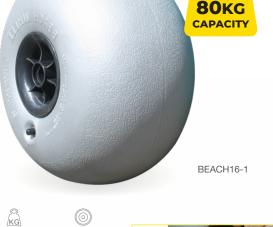

## BALLOON BEACH WHEELS

Balloon beach wheels are made from polyurethane and are ideal for use over soft sand, mud, gravel, grass and rock. They can also handle harder surfaces such as concrete footpaths and roads. They are commonly seen on wheelchairs and other mobility equipment.

- For use on soft and uneven terrain
- · Commonly seen on wheelchairs and beach carts
- Plastic rust-free hub

Please note: Beach wheels are designed to be inflated to a rating of 2-4 PSI only. They are meant to be slightly squishy like a balloon. A bicycle pump is best for inflation. Compressed air can be used but care must be taken to ensure the wheels are not over-inflated.