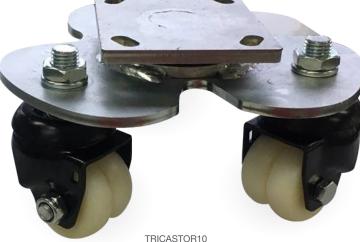

## TRICASTOR STAGE DOLLIES

Custom designed and manufactured by our in-house engineering team, these dollies feature a heavy duty, robust top plate and a high load capacity. These dollies can manoeuvre heavy loads with ease, even in tight spaces making them ideal for theatrical sets and stage equipment.

These dollies provide easy mobility to your sets and equipment and keep your production running by reducing strain and overexertion to the crew as they move sets and equipment around the stage.

The design of these triple wheel dollies is customisable to accommodate a range of different wheel types and capacities. Richmond can custom design and manufacture heavy duty dollies up to 20 tonne to suit to customers requirements.

## A HUGE RANGE OF WHEEL OPTIONS AVAILABLE

Choose from our extensive range of wheel types and materials to customise the perfect dollie to suit your application.