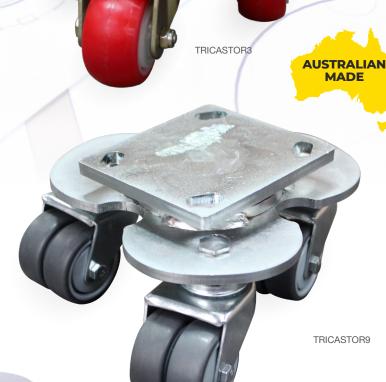

## TRICASTOR STAGE DOLLIES

Custom designed and manufactured by our in-house engineering team, these dollies feature a heavy duty, robust top plate and a high load capacity. These dollies can manoeuvre heavy loads with ease, even in tight spaces making them ideal for theatrical sets and stage equipment.

These dollies provide easy mobility to your sets and equipment and keep your production running by reducing strain and overexertion to the crew as they move sets and equipment around the stage.

The design of these triple wheel dollies is customisable to accommodate a range of different wheel types and capacities. Richmond can custom design and manufacture heavy duty dollies up to 20 tonne to suit to customers requirements.

## A HUGE RANGE OF WHEEL OPTIONS AVAILABLE

Choose from our extensive range of wheel types and materials to customise the perfect dollie to suit your application.