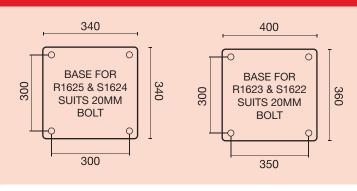

- Twin wheel solid pneumatic wheels
- Ideal for tarmac use
- Richmond offers a full maintenance and service program on this castor series

| <b>(</b>      | П             |                    |               |                 | 2                        | 1           |                          | 77            | d <del>\</del> |
|---------------|---------------|--------------------|---------------|-----------------|--------------------------|-------------|--------------------------|---------------|----------------|
| Diameter (mm) | Width<br>(mm) | Wheel<br>Type      | Wheel<br>Code | Bearing<br>Type | Load<br>Capacity<br>(kg) | Height (mm) | Swivel<br>Radius<br>(mm) | Rigid<br>Code | Swivel<br>Code |
| 406           | 125 x 2       | TW Solid Pneumatic | SN1619 x 2    | Ball            | 2250                     | 460         | 322                      | R1625         | S1624          |
| 406           | 125 x 2       | TW Solid Pneumatic | SN1615 x 2    | Ball            | 2250                     | 460         | 322                      | R1623         | S1622          |

## 

To order castors with Brake or 4-Way Directional Lock add B or D to end of swivel code e.g. S1622B

Alternative/replacement Towmaster castors suitable for fully imported ground support container trailers are available (R1639 & S1638).