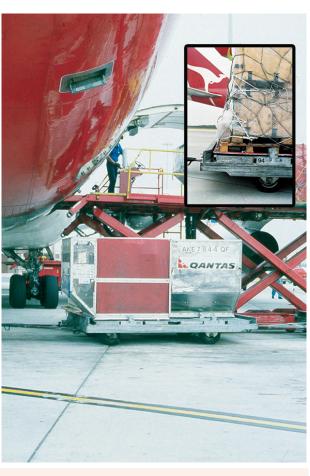

## TOWMASTER SERIES CASTORS

These castors are suitable for towing speeds of up to 24kph, and were initially designed for airport ground support dollies. They are also seen in container handling areas, wharves and manufacturing plants.

These castors fit directly to the trolley and are backed by Richmond's service and spare parts program.

S1622

**CUSTOM DESIGNED & MANUFACTURED IN MELBOURNE** 

2250KG

**CUSTOM** 

**DESIGN**