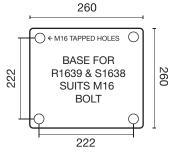

## 

To order castors with Brake or 4-Way Directional Lock add B or D to end of swivel code e.g. S1622B

Alternative/replacement Towmaster castors suitable for fully imported ground support container trailers are available (R1639 & S1638).