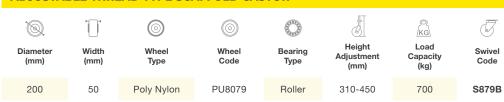

## ADJUSTABLE THREAD TYPE SCAFFOLD CASTOR

Additional socket and pin sizes are available. Contact us to find out more.

The adjustable scaffold castor is designed to accommodate a variety of scaffold tube including mild steel or aluminium with an outer diameter of 48.3mm and internal diameter of 39.46mm.