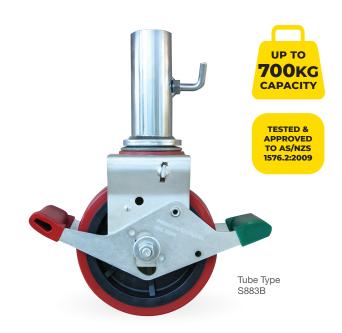

## **TUBE TYPE SCAFFOLD CASTOR TO SUIT 48MM OD TUBE**

They are designed to accommodate a variety of scaffold tubing including mild steel or aluminium with an outer diameter of 48.3mm. Solid round tubing is also suitable with an outer diameter not exceeding 50mm.