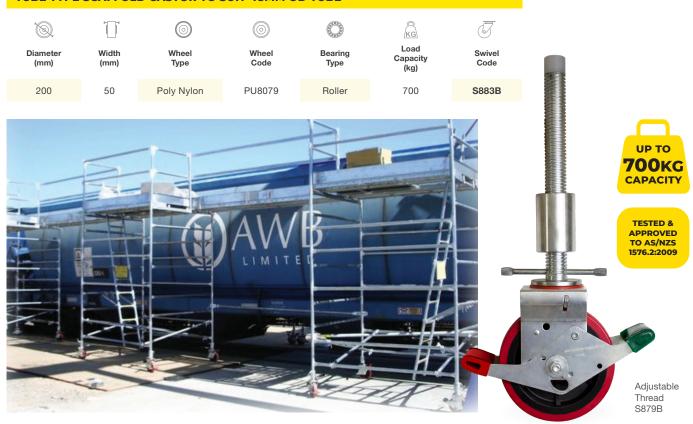

## **TUBE TYPE SCAFFOLD CASTOR TO SUIT 48MM OD TUBE**

They are designed to accommodate a variety of scaffold tubing including mild steel or aluminium with an outer diameter of 48.3mm. Solid round tubing is also suitable with an outer diameter not exceeding 50mm.