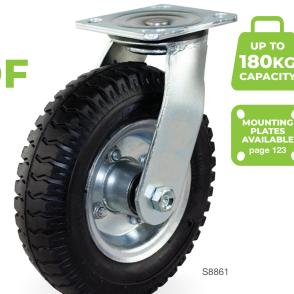

## **PNEUMATIC WHEEL CASTORS**

| 1                |               |               |               |                 | KG                       | J              |                          |               | Ī              |
|------------------|---------------|---------------|---------------|-----------------|--------------------------|----------------|--------------------------|---------------|----------------|
| Diameter<br>(mm) | Width<br>(mm) | Wheel<br>Type | Wheel<br>Code | Bearing<br>Type | Load<br>Capacity<br>(kg) | Height<br>(mm) | Swivel<br>Radius<br>(mm) | Rigid<br>Code | Swivel<br>Code |
| 160              | 50            | Pneumatic     | PN6200        | Ball            | 60                       | 191            | -                        | -             | S6201          |
| 160              | 50            | Pneumatic     | PN6200        | Ball            | 60                       | 197            | -                        | R6002         | S6001          |
| 160              | 50            | Pneumatic     | PN6200        | Ball            | 60                       | 200            | -                        | R6662         | S6661          |
| 220              | 60            | Pneumatic     | PN8860        | Ball            | 100                      | 260            | 160                      | R8862         | S8861          |
| 260              | 85            | Pneumatic     | PN1066        | Ball            | 180                      | 315            | 200                      | R1068         | S1067          |

PNEUMATIC & PUNCTURE PROOF SERIES CASTORS

These castors are ideal for outdoor use over soft or hard ground, with quality rubber tyres providing a cushioned ride.

These castors are the best choice for use on agricultural equipment and for sports equipment such as batting cages, nets and equipment trolleys.

- Pneumatic or puncture proof rubber tyres
- Sealed bearings
- Available with brake