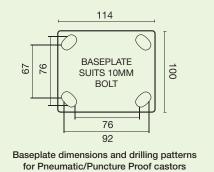

## **PNEUMATIC WHEEL CASTORS**

| 1                |               |               |               |                 | KG                       | J              |                          |               | Ī              |
|------------------|---------------|---------------|---------------|-----------------|--------------------------|----------------|--------------------------|---------------|----------------|
| Diameter<br>(mm) | Width<br>(mm) | Wheel<br>Type | Wheel<br>Code | Bearing<br>Type | Load<br>Capacity<br>(kg) | Height<br>(mm) | Swivel<br>Radius<br>(mm) | Rigid<br>Code | Swivel<br>Code |
| 160              | 50            | Pneumatic     | PN6200        | Ball            | 60                       | 191            | -                        | -             | S6201          |
| 160              | 50            | Pneumatic     | PN6200        | Ball            | 60                       | 197            | -                        | R6002         | S6001          |
| 160              | 50            | Pneumatic     | PN6200        | Ball            | 60                       | 200            | -                        | R6662         | S6661          |
| 220              | 60            | Pneumatic     | PN8860        | Ball            | 100                      | 260            | 160                      | R8862         | S8861          |
| 260              | 85            | Pneumatic     | PN1066        | Ball            | 180                      | 315            | 200                      | R1068         | S1067          |

## **PUNCTURE PROOF WHEEL CASTORS**

| <b>*</b>         |               |                |               |                 | KG                       | G              |                          |               | Ī              |
|------------------|---------------|----------------|---------------|-----------------|--------------------------|----------------|--------------------------|---------------|----------------|
| Diameter<br>(mm) | Width<br>(mm) | Wheel<br>Type  | Wheel<br>Code | Bearing<br>Type | Load<br>Capacity<br>(kg) | Height<br>(mm) | Swivel<br>Radius<br>(mm) | Rigid<br>Code | Swivel<br>Code |
| 215              | 55            | Puncture Proof | PF8881        | Ball            | 50                       | 245            | 160                      | R8835         | S8834          |
| 260              | 83            | Puncture Proof | PF1084        | Ball            | 50                       | 305            | 200                      | R1089         | S1088          |