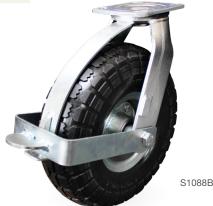

## **PUNCTURE PROOF WHEEL CASTORS**

| <b>*</b>         |               |                |               |                 | KG                       | G              |                          |               | Ī              |
|------------------|---------------|----------------|---------------|-----------------|--------------------------|----------------|--------------------------|---------------|----------------|
| Diameter<br>(mm) | Width<br>(mm) | Wheel<br>Type  | Wheel<br>Code | Bearing<br>Type | Load<br>Capacity<br>(kg) | Height<br>(mm) | Swivel<br>Radius<br>(mm) | Rigid<br>Code | Swivel<br>Code |
| 215              | 55            | Puncture Proof | PF8881        | Ball            | 50                       | 245            | 160                      | R8835         | S8834          |
| 260              | 83            | Puncture Proof | PF1084        | Ball            | 50                       | 305            | 200                      | R1089         | S1088          |

## Brake Options

B = Band Brake

Brake add B to end of swivel code e.g. S8861B