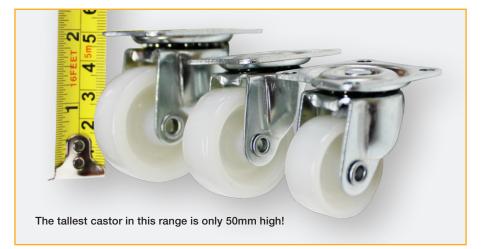

## MINI SERIES CASTORS

Available in smaller wheel diameters ranging from 25-38mm, these castors are ideal for light duty furniture, plant trolleys, light duty carts, garage equipment and D.I.Y. projects.

- Smaller diameter castors
- White nylon wheels
- Not available with brake

| Ĩ.               |               | 0             | Ö               | KG                    | G              |               | J              |
|------------------|---------------|---------------|-----------------|-----------------------|----------------|---------------|----------------|
| Diameter<br>(mm) | Width<br>(mm) | Wheel<br>Type | Bearing<br>Type | Load<br>Capacity (kg) | Height<br>(mm) | Rigid<br>Code | Swivel<br>Code |
| 25               | 12            | Nylon         | Plain           | 10                    | 36             | R25NY         | S25NY          |
| 32               | 14            | Nylon         | Plain           | 18                    | 41             | R32NY         | S32NY          |
| 38               | 16            | Nylon         | Plain           | 28                    | 50             | R38NY         | S38NY          |