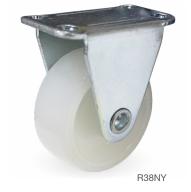

## MINI SERIES CASTORS

Available in smaller wheel diameters ranging from 25-38mm, these castors are ideal for light duty furniture, plant trolleys, light duty carts, garage equipment and D.I.Y. projects.

- Smaller diameter castors
- White nylon wheels
- Not available with brake

| Ĩ.               |               | 0             | Ö               | KG                    | G              |               | J              |
|------------------|---------------|---------------|-----------------|-----------------------|----------------|---------------|----------------|
| Diameter<br>(mm) | Width<br>(mm) | Wheel<br>Type | Bearing<br>Type | Load<br>Capacity (kg) | Height<br>(mm) | Rigid<br>Code | Swivel<br>Code |
| 25               | 12            | Nylon         | Plain           | 10                    | 36             | R25NY         | S25NY          |
| 32               | 14            | Nylon         | Plain           | 18                    | 41             | R32NY         | S32NY          |
| 38               | 16            | Nylon         | Plain           | 28                    | 50             | R38NY         | S38NY          |

Mini Series castors are not available with brake

1300 474 246 sales@richmondau.com

richmondau.com