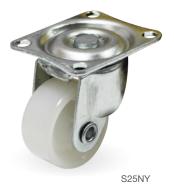

## MINI SERIES CASTORS

Available in smaller wheel diameters ranging from 25-38mm, these castors are ideal for light duty furniture, plant trolleys, light duty carts, garage equipment and D.I.Y. projects.

- Smaller diameter castors
- White nylon wheels
- Not available with brake

| Ĩ.               |               | 0             | Ö               | KG                    | G              |               | J              |
|------------------|---------------|---------------|-----------------|-----------------------|----------------|---------------|----------------|
| Diameter<br>(mm) | Width<br>(mm) | Wheel<br>Type | Bearing<br>Type | Load<br>Capacity (kg) | Height<br>(mm) | Rigid<br>Code | Swivel<br>Code |
| 25               | 12            | Nylon         | Plain           | 10                    | 36             | R25NY         | S25NY          |
| 32               | 14            | Nylon         | Plain           | 18                    | 41             | R32NY         | S32NY          |
| 38               | 16            | Nylon         | Plain           | 28                    | 50             | R38NY         | S38NY          |

Mini Series castors are not available with brake

1300 474 246 sales@richmondau.com

richmondau.com