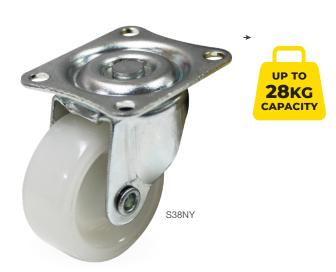

## MINI SERIES CASTORS

Available in smaller wheel diameters ranging from 25-38mm, these castors are ideal for light duty furniture, plant trolleys, light duty carts, garage equipment and D.I.Y. projects.

- Smaller diameter castors
- White nylon wheels
- Not available with brake

| Ĩ.               |               | 0             | Ö               | KG                    | G              |               | J              |
|------------------|---------------|---------------|-----------------|-----------------------|----------------|---------------|----------------|
| Diameter<br>(mm) | Width<br>(mm) | Wheel<br>Type | Bearing<br>Type | Load<br>Capacity (kg) | Height<br>(mm) | Rigid<br>Code | Swivel<br>Code |
| 25               | 12            | Nylon         | Plain           | 10                    | 36             | R25NY         | S25NY          |
| 32               | 14            | Nylon         | Plain           | 18                    | 41             | R32NY         | S32NY          |
| 38               | 16            | Nylon         | Plain           | 28                    | 50             | R38NY         | S38NY          |

Mini Series castors are not available with brake

1300 474 246 sales@richmondau.com

richmondau.com