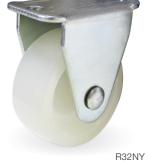

## MINI SERIES CASTORS

Available in smaller wheel diameters ranging from 25-38mm, these castors are ideal for light duty furniture, plant trolleys, light duty carts, garage equipment and D.I.Y. projects.

- Smaller diameter castors
- White nylon wheels
- Not available with brake

| Ĩ.               |               | 0             | Ö               | KG                    | G              |               | J              |
|------------------|---------------|---------------|-----------------|-----------------------|----------------|---------------|----------------|
| Diameter<br>(mm) | Width<br>(mm) | Wheel<br>Type | Bearing<br>Type | Load<br>Capacity (kg) | Height<br>(mm) | Rigid<br>Code | Swivel<br>Code |
| 25               | 12            | Nylon         | Plain           | 10                    | 36             | R25NY         | S25NY          |
| 32               | 14            | Nylon         | Plain           | 18                    | 41             | R32NY         | S32NY          |
| 38               | 16            | Nylon         | Plain           | 28                    | 50             | R38NY         | S38NY          |

Mini Series castors are not available with brake

1300 474 246 sales@richmondau.com

richmondau.com