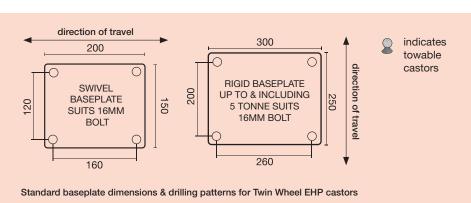

## Brake Options

B = Brake

D = 4 Way Directional Lock

To order castors with Brake or 4 Way Directional Lock add B or D to end of swivel code e.g. S1068B

AUSTRALIAN MADE