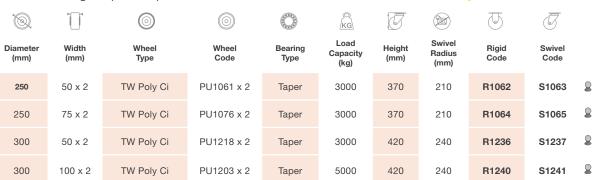

EXTRA HIGH PERFORMANCE

TWIN WHEEL CASTORS

The twin-wheel design of this range allows for even higher power-towing capabilities of 16kph on flat surfaces without obstacles.

They feature large opposed taper roller bearings in the swivel head, and a robot welded swivel head to ensure a long lifespan. They are designed and custom manufactured in-house.

- · 2 x polyurethane tyred cast iron wheels
- Twin wheel design increases surface contact and controls rolling speed of each wheel when turning and manoeuvring
- · Power-towing of up to 16kph

## Brake Options

B = Brake

D = 4 Way Directional Lock

To order castors with Brake or 4 Way Directional Lock add B or D to end of swivel code e.g. S1068B

AUSTRALIAN MADE