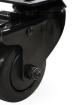

# COMMERCIAL SERIES

An attractive black powder coated frame makes these castors an ideal choice for retail and display environments.

They are available with black polyurethane, grey rubber or black nylon wheels.

- Three wheel choices
- Black power coated frame
- Available with brake

| 0                |               | $\bigcirc$    | $\bigcirc$      | KG                       | G              |                            |                       | J             | T              |
|------------------|---------------|---------------|-----------------|--------------------------|----------------|----------------------------|-----------------------|---------------|----------------|
| Diameter<br>(mm) | Width<br>(mm) | Wheel<br>Type | Bearing<br>Type | Load<br>Capacity<br>(kg) | Height<br>(mm) | Swivel<br>Radius →<br>(mm) | With<br>Brake<br>(mm) | Rigid<br>Code | Swivel<br>Code |
| 50               | 20            | Black Nylon   | Plain           | 30                       | 69             | 50                         | 77                    | R2213         | S2212          |
| 50               | 20            | Grey Rubber   | Ball Bearing    | 30                       | 69             | 50                         | 77                    | R2215         | S2214          |
| 75               | 32            | Polyurethane  | Ball Bearing    | 80                       | 108            | 71                         | 108                   | R3399         | S3398          |
| 100              | 32            | Polyurethane  | Ball Bearing    | 100                      | 131            | 84                         | 110                   | R4363         | S4362          |