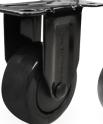

- Three wheel choices
- Black power coated frame
- Available with brake

| 0                |               | $\bigcirc$    | $\bigcirc$      | KG                       | G              |                            |                       | J             | T              |
|------------------|---------------|---------------|-----------------|--------------------------|----------------|----------------------------|-----------------------|---------------|----------------|
| Diameter<br>(mm) | Width<br>(mm) | Wheel<br>Type | Bearing<br>Type | Load<br>Capacity<br>(kg) | Height<br>(mm) | Swivel<br>Radius →<br>(mm) | With<br>Brake<br>(mm) | Rigid<br>Code | Swivel<br>Code |
| 50               | 20            | Black Nylon   | Plain           | 30                       | 69             | 50                         | 77                    | R2213         | S2212          |
| 50               | 20            | Grey Rubber   | Ball Bearing    | 30                       | 69             | 50                         | 77                    | R2215         | S2214          |
| 75               | 32            | Polyurethane  | Ball Bearing    | 80                       | 108            | 71                         | 108                   | R3399         | S3398          |
| 100              | 32            | Polyurethane  | Ball Bearing    | 100                      | 131            | 84                         | 110                   | R4363         | S4362          |

#### Brake Options

B = Brake

To order castors with Swivel Lock Brake add B to end of swivel code e.g. S3398B

S3398B

Baseplate for 50mm Swivel & Rigid Castors

Baseplate for 75-100mm Rigid Castors