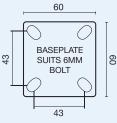

#### Brake Options

B = Brake

To order castors with Swivel Lock Brake add B to end of swivel code e.g. S3398B

S3398B

Baseplate for 50mm Swivel & Rigid Castors

Baseplate for 75-100mm Rigid Castors