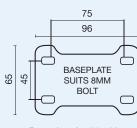

#### Brake Options

B = Brake

To order castors with Swivel Lock Brake add B to end of swivel code e.g. S3398B

S3398B

Baseplate for 50mm Swivel & Rigid Castors

Baseplate for 75-100mm Rigid Castors