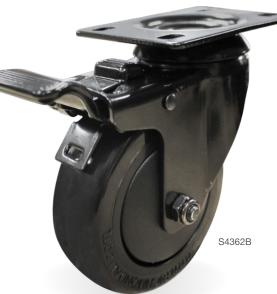

- Three wheel choices
- Black power coated frame
- Available with brake

| 0                |               | $\bigcirc$    | $\bigcirc$      | KG                       | G              |                            |                       | J             | T              |
|------------------|---------------|---------------|-----------------|--------------------------|----------------|----------------------------|-----------------------|---------------|----------------|
| Diameter<br>(mm) | Width<br>(mm) | Wheel<br>Type | Bearing<br>Type | Load<br>Capacity<br>(kg) | Height<br>(mm) | Swivel<br>Radius →<br>(mm) | With<br>Brake<br>(mm) | Rigid<br>Code | Swivel<br>Code |
| 50               | 20            | Black Nylon   | Plain           | 30                       | 69             | 50                         | 77                    | R2213         | S2212          |
| 50               | 20            | Grey Rubber   | Ball Bearing    | 30                       | 69             | 50                         | 77                    | R2215         | S2214          |
| 75               | 32            | Polyurethane  | Ball Bearing    | 80                       | 108            | 71                         | 108                   | R3399         | S3398          |
| 100              | 32            | Polyurethane  | Ball Bearing    | 100                      | 131            | 84                         | 110                   | R4363         | S4362          |

R3399

S3398

R4363

S4362B

#### Brake Options

B = Brake

To order castors with Swivel Lock Brake add B to end of swivel code e.g. S3398B

S3398B

Baseplate for 50mm Swivel & Rigid Castors

Baseplate for 75-100mm Rigid Castors