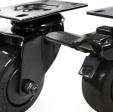

#### Brake Options

B = Brake

To order castors with Swivel Lock Brake add B to end of swivel code e.g. S3398B

S3398B

Baseplate for 50mm Swivel & Rigid Castors

Baseplate for 75-100mm Rigid Castors