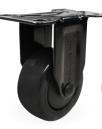

- Three wheel choices
- Black power coated frame
- Available with brake

| 0                |               | $\bigcirc$    | $\bigcirc$      | KG                       | G              |                            |                       | J             | T              |
|------------------|---------------|---------------|-----------------|--------------------------|----------------|----------------------------|-----------------------|---------------|----------------|
| Diameter<br>(mm) | Width<br>(mm) | Wheel<br>Type | Bearing<br>Type | Load<br>Capacity<br>(kg) | Height<br>(mm) | Swivel<br>Radius →<br>(mm) | With<br>Brake<br>(mm) | Rigid<br>Code | Swivel<br>Code |
| 50               | 20            | Black Nylon   | Plain           | 30                       | 69             | 50                         | 77                    | R2213         | S2212          |
| 50               | 20            | Grey Rubber   | Ball Bearing    | 30                       | 69             | 50                         | 77                    | R2215         | S2214          |
| 75               | 32            | Polyurethane  | Ball Bearing    | 80                       | 108            | 71                         | 108                   | R3399         | S3398          |
| 100              | 32            | Polyurethane  | Ball Bearing    | 100                      | 131            | 84                         | 110                   | R4363         | S4362          |

R3399

S3398

R4363

S4362B