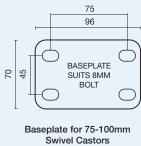

#### Brake Options

B = Brake

To order castors with Swivel Lock Brake add B to end of swivel code e.g. S3398B

S3398B

Baseplate for 50mm Swivel & Rigid Castors

Baseplate for 75-100mm Rigid Castors