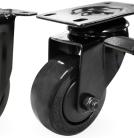

- Three wheel choices
- Black power coated frame
- Available with brake

| 0                |               | $\bigcirc$    | $\bigcirc$      | KG                       | G              |                            |                       | J             | T              |
|------------------|---------------|---------------|-----------------|--------------------------|----------------|----------------------------|-----------------------|---------------|----------------|
| Diameter<br>(mm) | Width<br>(mm) | Wheel<br>Type | Bearing<br>Type | Load<br>Capacity<br>(kg) | Height<br>(mm) | Swivel<br>Radius →<br>(mm) | With<br>Brake<br>(mm) | Rigid<br>Code | Swivel<br>Code |
| 50               | 20            | Black Nylon   | Plain           | 30                       | 69             | 50                         | 77                    | R2213         | S2212          |
| 50               | 20            | Grey Rubber   | Ball Bearing    | 30                       | 69             | 50                         | 77                    | R2215         | S2214          |
| 75               | 32            | Polyurethane  | Ball Bearing    | 80                       | 108            | 71                         | 108                   | R3399         | S3398          |
| 100              | 32            | Polyurethane  | Ball Bearing    | 100                      | 131            | 84                         | 110                   | R4363         | S4362          |

#### Brake Options

B = Brake

To order castors with Swivel Lock Brake add B to end of swivel code e.g. S3398B

S3398B

Baseplate for 50mm Swivel & Rigid Castors

Baseplate for 75-100mm Rigid Castors