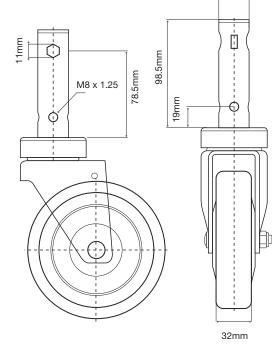

dius | Swivel<br>Code |
| 100              | 32            | Grey Rubber   | Ball            | 100                      | 142            | 28                       | 80               | S4293          |
| 125              | 32            | Grey Rubber   | Ball            | 100                      | 164            | 28                       | 102              | S5293          |
| 150              | 32            | Grey Rubber   | Ball            | 120                      | 192            | 28                       | 125              | S6293          |
| 200              | 32            | Grey Rubber   | Ball            | 120                      | 240            | 28                       | 157              | S8293          |

Ø28mm

#### Central Locking Medical Castors Stem Measurements





#### Brake Options B = Brake

D = Directional Loc

To order castors with Brake or directional lock add B or D to end of swivel code e.g. S5296B

The markings at the top of the castor stem denote the brake type of that castor





### 1300 474 246

sales@richmondau.com

## richmondau.com