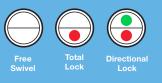

# CENTRAL LOCKING MEDICAL CASTORS

This range are ideal for use on hospital beds and equipment. They feature a central locking system, offering free swivel, total lock or directional lock administered via the castor stem. These castors are smooth running, offer positive brake performance, quiet motion and an attractive chrome finish.

#### Brake Options B = Brake

D = Directional Loc

To order castors with Brake or directional lock add B or D to end of swivel code e.g. S5296B

The markings at the top of the castor stem denote the brake type of that castor