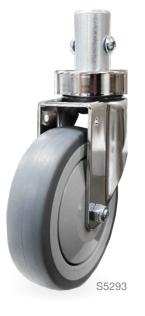

# CENTRAL LOCKING MEDICAL CASTORS

This range are ideal for use on hospital beds and equipment. They feature a central locking system, offering free swivel, total lock or directional lock administered via the castor stem. These castors are smooth running, offer positive brake performance, quiet motion and an attractive chrome finish.

- Grey rubber wheels
- Central locking stem system

| ÌQ.              |               | 0             | $\bigcirc$      | KG                       | G              |                          | 8                | T              |
|------------------|---------------|---------------|-----------------|--------------------------|----------------|--------------------------|------------------|----------------|
| Diameter<br>(mm) | Width<br>(mm) | Wheel<br>Type | Bearing<br>Type | Load<br>Capacity<br>(kg) | Height<br>(mm) | Stem<br>Diameter<br>(mm) | Swivel<br>Radius | Swivel<br>Code |
| 100              | 32            | Grey Rubber   | Ball            | 100                      | 142            | 28                       | 80               | S4293          |
| 125              | 32            | Grey Rubber   | Ball            | 100                      | 164            | 28                       | 102              | S5293          |
| 150              | 32            | Grey Rubber   | Ball            | 120                      | 192            | 28                       | 125              | S6293          |
| 200              | 32            | Grey Rubber   | Ball            | 120                      | 240            | 28                       | 157              | S8293          |