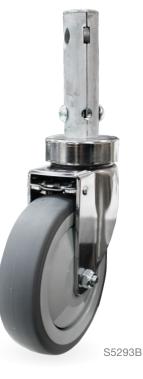

# CENTRAL LOCKING MEDICAL CASTORS

This range are ideal for use on hospital beds and equipment. They feature a central locking system, offering free swivel, total lock or directional lock administered via the castor stem. These castors are smooth running, offer positive brake performance, quiet motion and an attractive chrome finish.

#### Brake Options B = Brake

D = Directional Loc

To order castors with Brake or directional lock add B or D to end of swivel code e.g. S5296B

The markings at the top of the castor stem denote the brake type of that castor