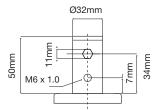

- Single polyurethane wheels •
- Positive brake performance •

| 10               |               |               | $\bigcirc$      | KG                       | G              |                          | 8                | T              |
|------------------|---------------|---------------|-----------------|--------------------------|----------------|--------------------------|------------------|----------------|
| Diameter<br>(mm) | Width<br>(mm) | Wheel<br>Type | Bearing<br>Type | Load<br>Capacity<br>(kg) | Height<br>(mm) | Stem<br>Diameter<br>(mm) | Swivel<br>Radius | Swivel<br>Code |
| 125              | 32            | Inst Rubber   | Ball            | 100                      | 165            | 28                       | 102              | S5295          |
| 150              | 32            | Inst Rubber   | Ball            | 120                      | 192            | 28                       | 125              | S6295          |
| 150              | 32            | Inst Rubber   | Ball            | 120                      | 192            | 32                       | 125              | S6297          |
| 200              | 32            | Inst Rubber   | Ball            | 120                      | 240            | 28                       | 157              | S8295          |

#### **ABS Central Locking** 28mm Stem

1300 474 246

**ABS Central Locking** 32mm Stem