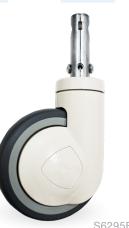

# ABS CENTRAL LOCKING SINGLE WHEEL MEDICAL CASTORS

Like the Twin Wheel range, this range is suitable for patient beds requiring onepoint locking and minimal maintenance. The ABS cover and precision ball bearing swivel head assists in swivelling the castor, making beds and stretchers easy to position at any time. The polyurethane wheels are non-marking and quiet running.

- Single polyurethane wheels •
- Positive brake performance •

| 10               |               |               | $\bigcirc$      | KG                       | G              |                          | 8                | T              |
|------------------|---------------|---------------|-----------------|--------------------------|----------------|--------------------------|------------------|----------------|
| Diameter<br>(mm) | Width<br>(mm) | Wheel<br>Type | Bearing<br>Type | Load<br>Capacity<br>(kg) | Height<br>(mm) | Stem<br>Diameter<br>(mm) | Swivel<br>Radius | Swivel<br>Code |
| 125              | 32            | Inst Rubber   | Ball            | 100                      | 165            | 28                       | 102              | S5295          |
| 150              | 32            | Inst Rubber   | Ball            | 120                      | 192            | 28                       | 125              | S6295          |
| 150              | 32            | Inst Rubber   | Ball            | 120                      | 192            | 32                       | 125              | S6297          |
| 200              | 32            | Inst Rubber   | Ball            | 120                      | 240            | 28                       | 157              | S8295          |