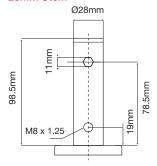

- Single polyurethane wheels •
- Positive brake performance •

| 10               |               |               | $\bigcirc$      | KG                       | G              |                          | 8                | T              |
|------------------|---------------|---------------|-----------------|--------------------------|----------------|--------------------------|------------------|----------------|
| Diameter<br>(mm) | Width<br>(mm) | Wheel<br>Type | Bearing<br>Type | Load<br>Capacity<br>(kg) | Height<br>(mm) | Stem<br>Diameter<br>(mm) | Swivel<br>Radius | Swivel<br>Code |
| 125              | 32            | Inst Rubber   | Ball            | 100                      | 165            | 28                       | 102              | S5295          |
| 150              | 32            | Inst Rubber   | Ball            | 120                      | 192            | 28                       | 125              | S6295          |
| 150              | 32            | Inst Rubber   | Ball            | 120                      | 192            | 32                       | 125              | S6297          |
| 200              | 32            | Inst Rubber   | Ball            | 120                      | 240            | 28                       | 157              | S8295          |

#### **ABS Central Locking** 28mm Stem

1300 474 246

**ABS Central Locking** 32mm Stem