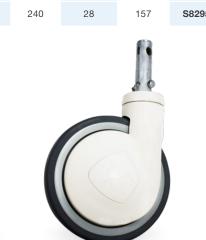

- Single polyurethane wheels •
- Positive brake performance •

| 10               |               |               | $\bigcirc$      | KG                       | G              |                          | 8                | T              |
|------------------|---------------|---------------|-----------------|--------------------------|----------------|--------------------------|------------------|----------------|
| Diameter<br>(mm) | Width<br>(mm) | Wheel<br>Type | Bearing<br>Type | Load<br>Capacity<br>(kg) | Height<br>(mm) | Stem<br>Diameter<br>(mm) | Swivel<br>Radius | Swivel<br>Code |
| 125              | 32            | Inst Rubber   | Ball            | 100                      | 165            | 28                       | 102              | S5295          |
| 150              | 32            | Inst Rubber   | Ball            | 120                      | 192            | 28                       | 125              | S6295          |
| 150              | 32            | Inst Rubber   | Ball            | 120                      | 192            | 32                       | 125              | S6297          |
| 200              | 32            | Inst Rubber   | Ball            | 120                      | 240            | 28                       | 157              | S8295          |

### **Fine Adjustment** for Wheel Lock

Unlock and remove cap to access the adjustment screw for fine tuning the brake

Adjustment Screw

S8295D