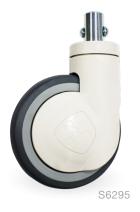

# ABS CENTRAL LOCKING SINGLE WHEEL MEDICAL CASTORS

Like the Twin Wheel range, this range is suitable for patient beds requiring onepoint locking and minimal maintenance. The ABS cover and precision ball bearing swivel head assists in swivelling the castor, making beds and stretchers easy to position at any time. The polyurethane wheels are non-marking and quiet running.

- Single polyurethane wheels •
- Positive brake performance •

| 10               |               |               | $\bigcirc$      | KG                       | G              |                          | 8                | T              |
|------------------|---------------|---------------|-----------------|--------------------------|----------------|--------------------------|------------------|----------------|
| Diameter<br>(mm) | Width<br>(mm) | Wheel<br>Type | Bearing<br>Type | Load<br>Capacity<br>(kg) | Height<br>(mm) | Stem<br>Diameter<br>(mm) | Swivel<br>Radius | Swivel<br>Code |
| 125              | 32            | Inst Rubber   | Ball            | 100                      | 165            | 28                       | 102              | S5295          |
| 150              | 32            | Inst Rubber   | Ball            | 120                      | 192            | 28                       | 125              | S6295          |
| 150              | 32            | Inst Rubber   | Ball            | 120                      | 192            | 32                       | 125              | S6297          |
| 200              | 32            | Inst Rubber   | Ball            | 120                      | 240            | 28                       | 157              | S8295          |