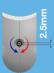

### **Fine Adjustment** for Wheel Lock

Unlock and remove cap to access the adjustment screw for fine tuning the brake

Adjustment Screw

S8295D