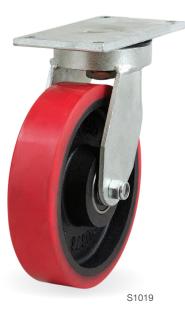

These castors have the ability to be towed at 6kph by tugs and tractors.

- Cast iron and poly tyred cast iron wheels
- High tensile steel kingpin to withstand side impact loads

| <b>*</b>         |               |               |               |                 | KG                       | J              |                          | J             | Ī              |   |
|------------------|---------------|---------------|---------------|-----------------|--------------------------|----------------|--------------------------|---------------|----------------|---|
| Diameter<br>(mm) | Width<br>(mm) | Wheel<br>Type | Wheel<br>Code | Bearing<br>Type | Load<br>Capacity<br>(kg) | Height<br>(mm) | Swivel<br>Radius<br>(mm) | Rigid<br>Code | Swivel<br>Code |   |
| 150              | 50            | Poly Ci       | PU659         | Ball            | 900                      | 194            | 130                      | R6339         | S6338          | 2 |
| 150              | 45            | Cast Iron     | Ci601         | Ball            | 1000                     | 194            | 130                      | R6319         | S6318          |   |
| 200              | 50            | Poly Ci       | PU876         | Ball            | 1000                     | 248            | 155                      | R8069         | S8068          | 2 |
| 200              | 50            | Cast Iron     | Ci852         | Ball            | 1000                     | 248            | 155                      | R8089         | S8088          |   |
| 250              | 50            | Poly Ci       | PU1056        | Ball            | 1000                     | 300            | 180                      | R1020         | S1019          | 2 |
| 300              | 50            | Poly Ci       | PU1218        | Ball            | 1000                     | 360            | 215                      | R1205         | S1204          | 2 |