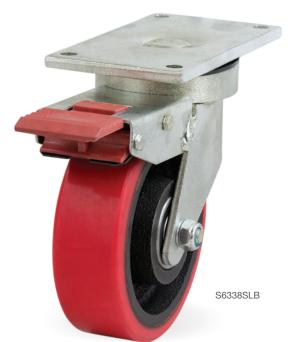

## **1000 SERIES CASTORS**

A higher load capacity of up to 1000kg per castor makes this range suitable for mobile platforms, aviation trolleys, automotive assembly lines and production manufacturing plants.

These castors have the ability to be towed at 6kph by tugs and tractors.

- Cast iron and poly tyred cast iron wheels
- High tensile steel kingpin to withstand side impact loads

| <b>*</b>         |               |               |               |                 | KG                       | J              |                          | J             | Ī              |   |
|------------------|---------------|---------------|---------------|-----------------|--------------------------|----------------|--------------------------|---------------|----------------|---|
| Diameter<br>(mm) | Width<br>(mm) | Wheel<br>Type | Wheel<br>Code | Bearing<br>Type | Load<br>Capacity<br>(kg) | Height<br>(mm) | Swivel<br>Radius<br>(mm) | Rigid<br>Code | Swivel<br>Code |   |
| 150              | 50            | Poly Ci       | PU659         | Ball            | 900                      | 194            | 130                      | R6339         | S6338          | 2 |
| 150              | 45            | Cast Iron     | Ci601         | Ball            | 1000                     | 194            | 130                      | R6319         | S6318          |   |
| 200              | 50            | Poly Ci       | PU876         | Ball            | 1000                     | 248            | 155                      | R8069         | S8068          | 2 |
| 200              | 50            | Cast Iron     | Ci852         | Ball            | 1000                     | 248            | 155                      | R8089         | S8088          |   |
| 250              | 50            | Poly Ci       | PU1056        | Ball            | 1000                     | 300            | 180                      | R1020         | S1019          | 2 |
| 300              | 50            | Poly Ci       | PU1218        | Ball            | 1000                     | 360            | 215                      | R1205         | S1204          | 2 |

## **Brake Options**

B = Brake D = Directional Lock SLB = Swivel Lock & Brake

To order castors with Brake or 4 Way Directional Lock or Swivel Lock & Brake add B, SLB or D to end of swivel code e.g. S8088B