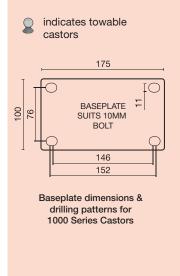

## **1000 SERIES CASTORS**

A higher load capacity of up to 1000kg per castor makes this range suitable for mobile platforms, aviation trolleys, automotive assembly lines and production manufacturing plants.

These castors have the ability to be towed at 6kph by tugs and tractors.

- Cast iron and poly tyred cast iron wheels
- High tensile steel kingpin to withstand side impact loads

| <b>*</b>         |               |               |               |                 | KG                       | J              |                          | J             | Ī              |   |
|------------------|---------------|---------------|---------------|-----------------|--------------------------|----------------|--------------------------|---------------|----------------|---|
| Diameter<br>(mm) | Width<br>(mm) | Wheel<br>Type | Wheel<br>Code | Bearing<br>Type | Load<br>Capacity<br>(kg) | Height<br>(mm) | Swivel<br>Radius<br>(mm) | Rigid<br>Code | Swivel<br>Code |   |
| 150              | 50            | Poly Ci       | PU659         | Ball            | 900                      | 194            | 130                      | R6339         | S6338          | 2 |
| 150              | 45            | Cast Iron     | Ci601         | Ball            | 1000                     | 194            | 130                      | R6319         | S6318          |   |
| 200              | 50            | Poly Ci       | PU876         | Ball            | 1000                     | 248            | 155                      | R8069         | S8068          | 2 |
| 200              | 50            | Cast Iron     | Ci852         | Ball            | 1000                     | 248            | 155                      | R8089         | S8088          |   |
| 250              | 50            | Poly Ci       | PU1056        | Ball            | 1000                     | 300            | 180                      | R1020         | S1019          | 2 |
| 300              | 50            | Poly Ci       | PU1218        | Ball            | 1000                     | 360            | 215                      | R1205         | S1204          | 2 |