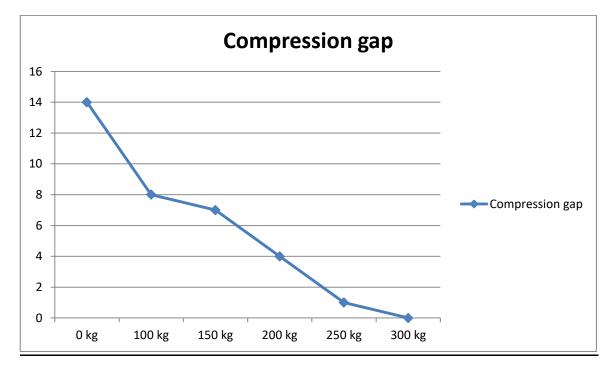

## **Dynamic Test Description:**

| Parameters              | Value            | Value          | Value          | Value          | Value          |
|-------------------------|------------------|----------------|----------------|----------------|----------------|
| Load                    | Static condition | 100kg          | 150kg          | 200kg          | 250kg          |
| Compressed<br>height    | 14mm             | 8mm            | 7mm            | 4mm            | 1mm            |
| Distance                | 0                | 0.5 km         | 0.5 km         | 0.5 km         | 0.5 km         |
| Speed                   | 0                | 1km/h          | 1km/h          | 1km/h          | 1km/h          |
| Step height             | 0                | 3.75mm         | 3.75mm         | 3.75mm         | 3.75mm         |
| Running Period<br>Pause | 0                | 1 min<br>1 min | 1 min<br>1 min | 1 min<br>1 min | 1 min<br>1 min |

## Result:

Based on the findings, this castor has an operating range between 100kg to 200kg.

However, this castor is happy to operate above this range as the caster will go full compressed and will operate on the neoprene bump stop.