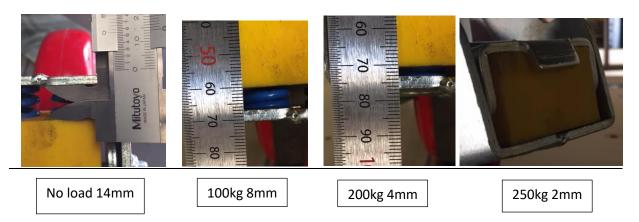

## **Dynamic Test Description:**

| Parameters              | Value            | Value          | Value          | Value          | Value          |
|-------------------------|------------------|----------------|----------------|----------------|----------------|
| Load                    | Static condition | 100kg          | 150kg          | 200kg          | 250kg          |
| Compressed<br>height    | 14mm             | 8mm            | 7mm            | 4mm            | 1mm            |
| Distance                | 0                | 0.5 km         | 0.5 km         | 0.5 km         | 0.5 km         |
| Speed                   | 0                | 1km/h          | 1km/h          | 1km/h          | 1km/h          |
| Step height             | 0                | 3.75mm         | 3.75mm         | 3.75mm         | 3.75mm         |
| Running Period<br>Pause | 0                | 1 min<br>1 min | 1 min<br>1 min | 1 min<br>1 min | 1 min<br>1 min |

Note: Same castor & wheel used each time.

RICHMOND ENGINEERING CO VIC PTY LTD ABN: 48 642 862 367

Head Office & Showroom 590 Clayton Rd, Clayton South, VIC 3169 T (61) 3 9551 2233 F (61) 3 9551 2634

WA Showroom Unit 4, 18 Kewdale Rd, Welshpool, WA 6106 T (61) 8 9356 7570 F (61) 8 9356 6648 NSW - Wetherill Park 485 Victoria St, Wetherill Park, NSW 2164 T (61) 2 9757 4570 F (61) 2 9757 2585