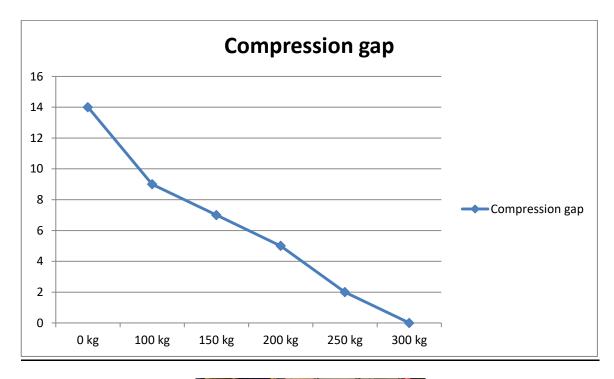

Test Location: Richmond Wheel & Castors 590 Clayton Rd, Clayton Sth, 3169, Victoria, Australia.

**Dynamic Test Description:** 

| Parameters              | Value            | Value          | Value          | Value          | Value          |
|-------------------------|------------------|----------------|----------------|----------------|----------------|
| Load                    | Static condition | 100kg          | 150kg          | 200kg          | 250kg          |
| Compressed height       | 14mm             | 9mm            | 7mm            | 5mm            | 2mm            |
| Distance                | 0                | 0.5 km         | 0.5 km         | 0.5 km         | 0.5 km         |
| Speed                   | 0                | 1km/h          | 1km/h          | 1km/h          | 1km/h          |
| Step height             | 0                | 3.75mm         | 3.75mm         | 3.75mm         | 3.75mm         |
| Running Period<br>Pause | 0                | 1 min<br>1 min | 1 min<br>1 min | 1 min<br>1 min | 1 min<br>1 min |

Note: Same castor & wheel used each time.

No load 14mm

100kg 9mm

200kg 5mm

250kg 2mm

RICHMOND ENGINEERING CO VIC PTY LTD ABN: 48 642 862 367

Page 1 of 2

Head Office & Showroom 590 Clayton Rd, Clayton South, VIC 3169 T (61) 3 9551 2233

## Result:

Based on the findings, this castor has an operating range between 100kg to 200kg.

However, this castor is happy to operate above this range as the caster will go full compressed and will operate on the neoprene bump stop.