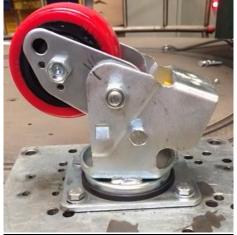

## Testing Details, verifying spring assist castor operating range

Date of Test: 11/04/2019

Test operator: David Powell

Product Description: 4in spring loaded castor. 100dia x 50 poly on cast wheel

Test Methods & Apparatus: AS1961.2-2004 Castors and Wheels: Test Methods and Apparatus.