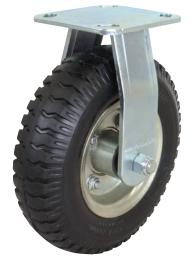

## PNEUMATIC SERIES

| $\overline{\otimes}$ | $\Box$        | 6             | 0             | 0               | KG               | I              |                  | T2            | I              |
|----------------------|---------------|---------------|---------------|-----------------|------------------|----------------|------------------|---------------|----------------|
| Diameter<br>(mm)     | Width<br>(mm) | Wheel<br>Type | Wheel<br>Code | Bearing<br>Type | Load<br>Capacity | Height<br>(mm) | Swivel<br>Radius | Rigid<br>Code | Swivel<br>Code |
| 220                  | 60            | Pneumatic     | PN8860        | Ball            | 100              | 260            | 160              | R8862         | S8861          |
| 255                  | 85            | Pneumatic     | PN1066        | Ball            | 180              | 315            | 200              | R1068         | S1067          |

### **PUNCTURE PROOF SERIES**

| 0                | Ţ             | 0              | 0             | 0               | KG               | I              |                  | $\overline{\mathbb{Q}}$ | I              |
|------------------|---------------|----------------|---------------|-----------------|------------------|----------------|------------------|-------------------------|----------------|
| Diameter<br>(mm) | Width<br>(mm) | Wheel<br>Type  | Wheel<br>Code | Bearing<br>Type | Load<br>Capacity | Height<br>(mm) | Swivel<br>Radius | Rigid<br>Code           | Swivel<br>Code |
| 215              | 55            | Puncture Proof | PF8881        | Ball            | 70               | 245            | 160              | R8835                   | S8834          |
| 255              | 83            | Puncture Proof | PF1084        | Ball            | 100              | 305            | 200              | R1089                   | S1088          |