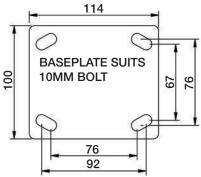

• WHEELS ALL HAVE SEALED PRECISION BALL BEARINGS FOR LONG LIFE.

R8862

UP TO TOOKG / CASTOR

S8861

MOUNTING

PLATES

AVAILABLE IF

REQUIRED