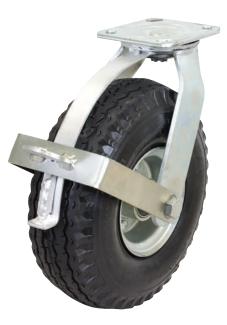

------------|----------------|---------------|-----------------|------------------|----------------|------------------|-------------------------|----------------|
| Diameter<br>(mm) | Width<br>(mm) | Wheel<br>Type  | Wheel<br>Code | Bearing<br>Type | Load<br>Capacity | Height<br>(mm) | Swivel<br>Radius | Rigid<br>Code           | Swivel<br>Code |
| 215              | 55            | Puncture Proof | PF8881        | Ball            | 70               | 245            | 160              | R8835                   | S8834          |
| 255              | 83            | Puncture Proof | PF1084        | Ball            | 100              | 305            | 200              | R1089                   | S1088          |

• WHEELS ALL HAVE SEALED PRECISION BALL BEARINGS FOR LONG LIFE.







R8862



UP TO TOOKG / CASTOR

S8861

MOUNTING

PLATES

AVAILABLE IF

REQUIRED

page 95

#### S1067B \*SHOWN WITH OPTIONAL BAND BRAKE