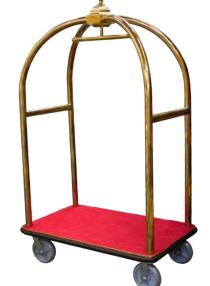

## 600HTBIRDCAGE-2 BIRDCAGE TROLLEY

- Titanium coated stainless steel tube
- Gold coloured handle/frame
- Carpeted platform
- Dimensions: 1050mm(L) x 620mm(W) x 1860mm(H)

RICHMOND WHEEL & CASTOR CO

Tube Diameter: 51mm