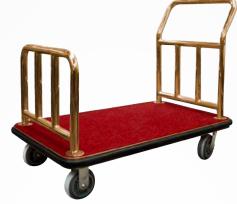

## 600HTLUGGAGE-2 LUGGAGE TROLLEY

- · Titanium coated stainless steel tube
- Gold coloured handle/frame
- Carpeted platform
- Dimensions: 1050mm(L) x 610mm(W) x 900mm(H)
- Tube Diameter: 38mm

- Foldable
- Comes with laundry bag
- Polished stainless steel finish
- Dimensions: 770mm x 550mm x 980mm
- Tube Diameter: 25mm