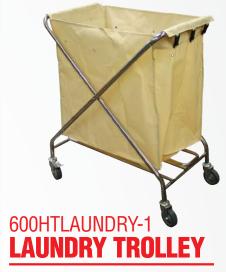

## 600HTLUGGAGE-2 LUGGAGE TROLLEY

- · Titanium coated stainless steel tube
- Gold coloured handle/frame
- Carpeted platform
- Dimensions: 1050mm(L) x 610mm(W) x 900mm(H)
- Tube Diameter: 38mm

- Foldable
- Comes with laundry bag
- Polished stainless steel finish
- Dimensions: 770mm x 550mm x 980mm
- Tube Diameter: 25mm