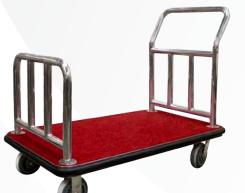

## 600HTLUGGAGE-1 LUGGAGE TROLLEY

- Titanium coated stainless steel tube
- Silver coloured handle/frame
- Carpeted platform
- Dimensions: 1050mm(L) x 610mm(W) x 900mm(H)
- Tube Diameter: 38mm