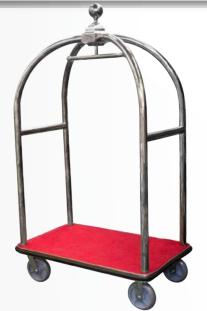

## 600HTBIRDCAGE-1 BIRDCAGE TROLLEY

- Titanium coated stainless steel tube
- Silver coloured handle/frame
- Carpeted platform
- Dimensions: 1050mm(L) x 620mm(W) x 1860mm(H)
- Tube Diameter: 51mm